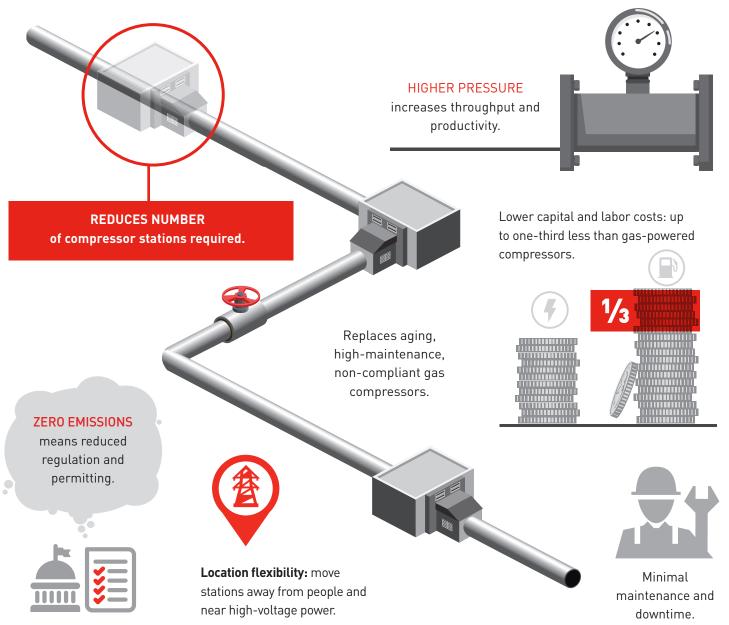

## MORE PRESSURE AND EFFICIENCY WITH ZERO EMISSIONS

EPA RECOMMENDED | REDUCED MAINTENANCE | LOWER CAPITAL COSTS | LOCATION FLEXIBILITY

AEP works to power a brighter future for our customers and communities. Today's electrically driven compressors replace aging, problem-prone gas compressors with higher-pressure efficiency, more productivity with fewer compressors, and little or no maintenance—and the emissions-free performance recommended by the EPA.